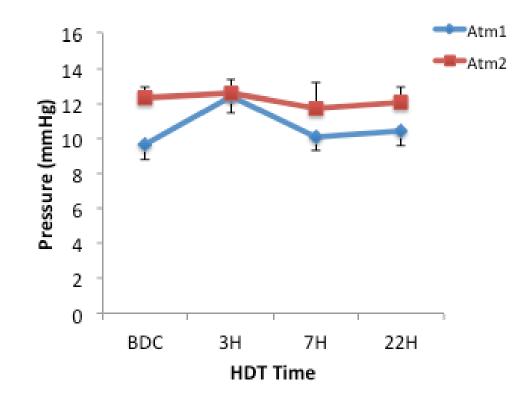

### Hypotheses

- Elevated CO2 would increase cerebral blood flow due to vasodilatory effects
- HDT may increase cerebral blood flow due to hydrostatic increases of cerebral perfusion pressure
- Increased ICP (hydrostatic effects)
- Cognition would worsen with elevated CO2 exposure.