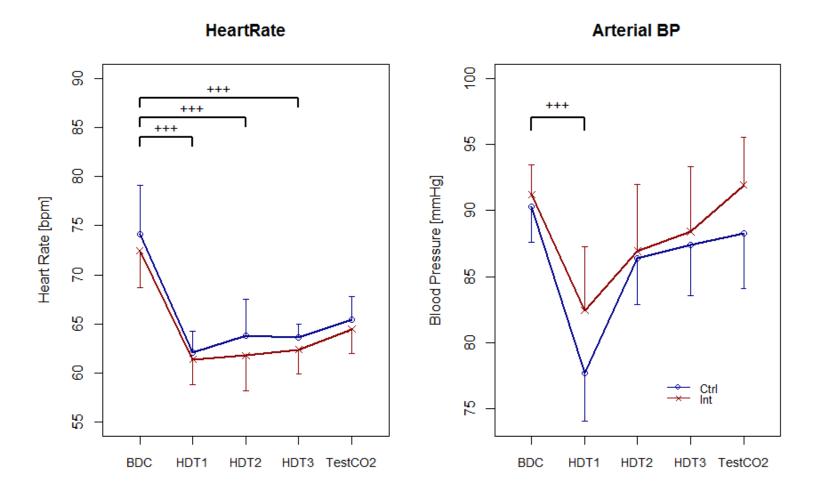

### Hypotheses

- Elevated CO2 would increase cerebral blood flow due to vasodilatory effects
- HDT may increase cerebral blood flow due to hydrostatic increases of cerebral perfusion pressure
- Increased ICP (hydrostatic effects)
- Cognition would worsen with elevated CO2 exposure.