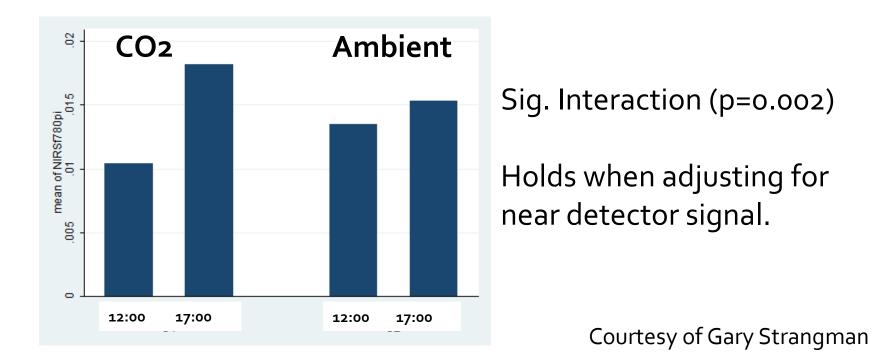

### Hypotheses

- Elevated CO2 would increase cerebral blood flow due to vasodilatory effects
- HDT may increase cerebral blood flow due to hydrostatic increases of cerebral perfusion pressure
- Increased ICP (hydrostatic effects)
- Cognition would worsen with elevated CO2 exposure.