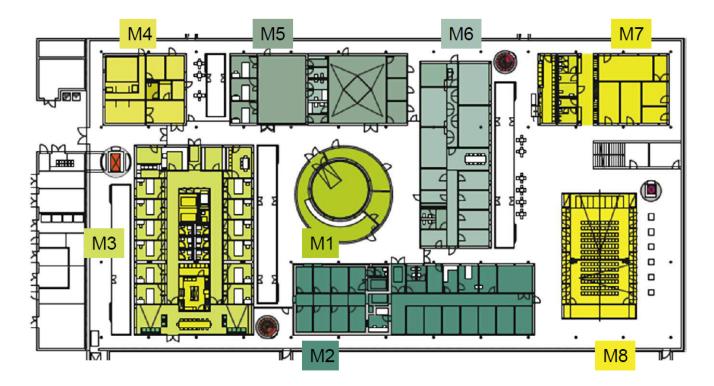

#### Study modules: M<sub>3</sub> (living/testing module)

#### :envihab Module/:envihab moduls

M1 Kurzarmzentrifuge I/Short Arm Centrifuge I M2 Physiologielabor I/Physiology Lab I | Barolabor I/Baro Lab I M6 Biologielabor/Biology Lab M3 Wohn- und Simulationsbereich I/Living and Simulation Area I M7 Infrastruktur/Infrastructure M4 PET-MRT/MRI-PET

M5 Psychologielabor/Psychology Lab M8 Forum/Forum