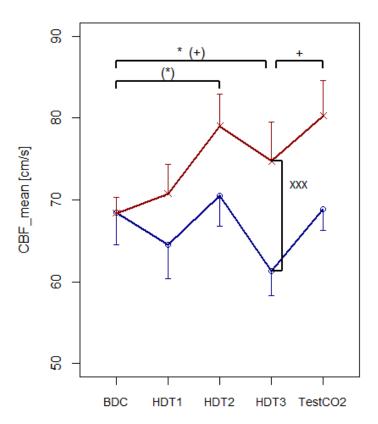

### Hypotheses

- Elevated CO2 would increase cerebral blood flow due to vasodilatory effects
- HDT may increase cerebral blood flow due to hydrostatic increases of cerebral perfusion pressure
- Increased ICP (hydrostatic effects)
- Cognition would worsen with elevated CO2 exposure.