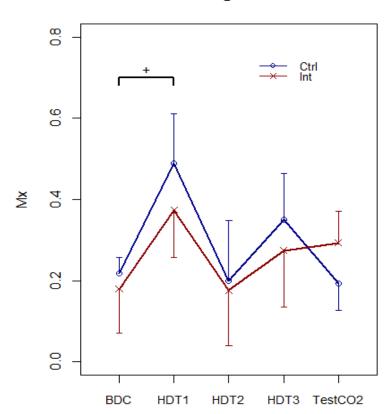

### Hypotheses

- Elevated CO2 would increase cerebral blood flow due to vasodilatory effects
- HDT may increase cerebral blood flow due to hydrostatic increases of cerebral perfusion pressure
- Increased ICP (hydrostatic effects)
- Cognition would worsen with elevated CO2 exposure.