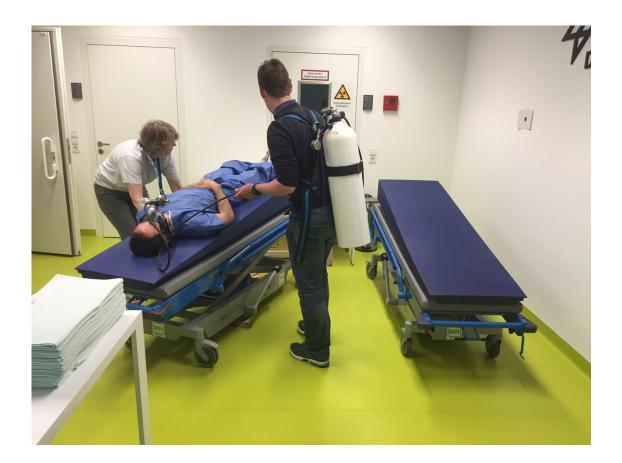

es: CBF monitor (cFLOW, Ornim, Israel)

## Non-invasive continuous measurements of brain blood flow rate



Volume Integral Phase Shift Spectroscopy (Cerebrotech, Pleasanton, CA)

### Non-invasive continuous measurements of brain fluid volume (blood, CSF)





#### Near infrared spectroscopy combined with Cognition

Non-invasive continuous measurements of brain blood oxygenation with concurrent cognitive functional assessment





Figure 5. NINscan 4a, with 2 source colors (in a single laserdiode canister), 2 photodetectors, 3 ECG leads, and a 3-axis accelerometer.

Courtesy of Gary Strangman

### **Optical Coherence Tomography**

## Non-invasive high resolution measurements of ocular structures





#### MRI brain (maintained CO2 and HDT)

#### Imaging of the brain and ocular structures



### **Results: Baseline demographics**

#### Subjects simulate astronaut demographics

| Subject | Age | Sex | Weight<br>(kg) | Weight<br>(lbs) | Height<br>(cm) | Height<br>(inch) | BMI<br>(nl 18.5-24.9) |
|---------|-----|-----|----------------|-----------------|----------------|------------------|-----------------------|
| Α       | 47  | Μ   | 82.5           | 181.5           | 174            | 68.5             | 27.2                  |
| В       | 43  | Μ   | 91.5           | 201.7           | 182.5          | 72               | 27.4                  |
| C       | 39  | Μ   | 68.8           | 151.7           | 174.5          | 69               | 22.6                  |
| D       | 33  | Μ   | 80.1           | 176.6           | 177.5          | 70               | 25.4