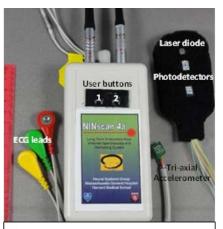

|                          |                          |                |
| 22:15<br>22:30 |                                    |                          |                          | 22:30          |

#### Study procedures: Non-Invasive ICP Meter (Vittamed, Lithuania)

#### Non-invasive measurement of intracranial pressure



#### Study procedures: CBF monitor (cFLOW, Ornim, Israel)

## Non-invasive continuous measurements of brain blood flow rate



Volume Integral Phase Shift Spectroscopy (Cerebrotech, Pleasanton, CA)

### Non-invasive continuous measurements of brain fluid volume (blood, CSF)





#### Near infrared spectroscopy combined with Cognition

Non-invasive continuous measurements of brain blood oxygenation with concurrent cognitive functional assessment





Figure 5. NINscan 4a, with 2 source colors (in a single laserdiode canister), 2 photodetectors, 3 ECG leads, and a 3-axis accelerometer.

Courtesy of Gary Strangman

### **Optical Coherence Tomography**

## Non-invasive high resolution measurements of ocular structures





#### MRI brain (maintained CO2 and HDT)

#### Imaging of the brain and ocular structures



### **Results: Baseline demographics**

#### Subjects simulate astronaut demographics

| Subject | Age | Sex | Weight<br>(kg) | Weight<br>(lbs) | Height<br>(cm) | Height<br>(inch) | BMI<br>(nl 18.5-24.9) |
|---------|-----|-----|----------------|-----------------|----------------|------------------|-----------------------|
| Α       | 47  | Μ   | 82.5           | 181.5           | 174            | 68.5             | 27.2