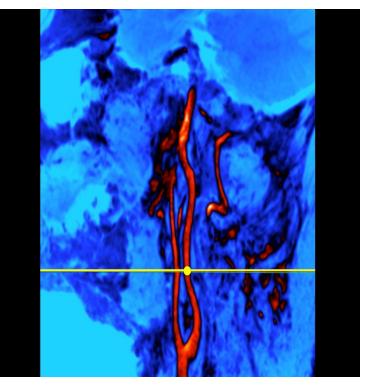

### Hypotheses

- Elevated CO2 would increase cerebral blood flow due to vasodilatory effects
- HDT may increase cerebral blood flow due to hydrostatic increases of cerebral perfusion pressure
- Increased ICP (hydrostatic effects)
- Cognition would worsen with elevated CO2 exposure.