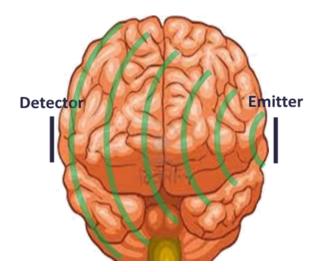

#### **SPACE-COT Aims**

- Assess the operational capabilities of :envihab to simulate features of the spaceflight environment.
- Obtain pilot study data on combined effects of head-down tilt (HDT) and elevated CO2.
- Evaluate innovative non-invasive technologies to evaluate the effects of the environment on the brain, eye, and systemic body systems

### Hypotheses

- Elevated CO2 would increase cerebral blood flow due to vasodilatory effects
- HDT may increase cerebral blood flow due to hydrostatic increases of cerebral perfusion pressure
- Increased ICP (hydrostatic effects)
- Cognition would worsen with elevated CO2 exposure.