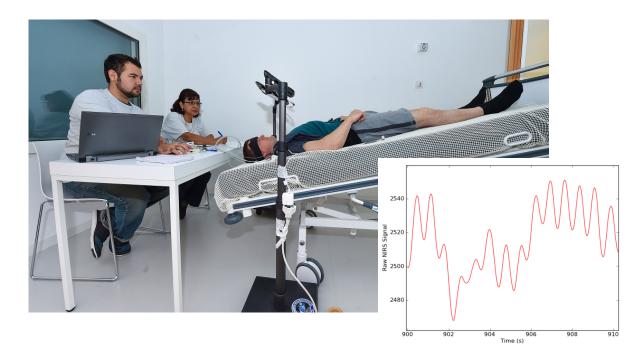

|                          |                          |                |
| 22:15<br>22:30 |                                    |                          |                          | 22:30          |

#### Study procedures: Non-Invasive ICP Meter (Vittamed, Lithuania)

#### Non-invasive measurement of intracranial pressure



#### Study procedures: CBF monitor (cFLOW, Ornim, Israel)

## Non-invasive continuous measurements of brain blood flow rate



Volume Integral Phase Shift Spectroscopy (Cerebrotech, Pleasanton, CA)

### Non-invasive continuous measurements of brain fluid volume (blood, CSF)





#### Near infrared spectroscopy combined with Cognition

Non-invasive continuous measurements of brain blood oxygenation with concurrent cognitive functional assessment





Figure 5. NINscan 4a, with 2 source colors (in a single laserdiode canister), 2 photodetectors, 3 ECG leads, and a 3-axis accelerometer.

Courtesy of Gary Strangman

### **Optical Coherence Tomography**

## Non-invasive high resolution measurements of ocular structures





#### MRI brain (maintained CO2 and HDT)

#### Imaging of the brain and ocular structures



### **Results: Baseline demographics**

#### Subjects simulate astronaut demographics

| Subject | Age | Sex | Weight<br>(kg) | Weight<br>(lbs) | Height<br>(cm) | Height<br>(inch) | BMI<br>(nl 18.5-24.9) |
|---------|-----|-----|----------------|-----------------|----------------|------------------|-----------------------|
| Α       | 47  | Μ   | 82.5           | 181.5           | 174            | 68.5             | 27.2