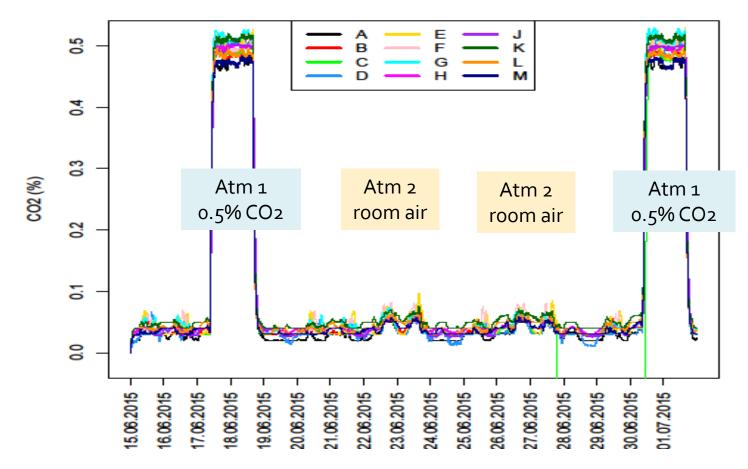

### Hypotheses

- Elevated CO2 would increase cerebral blood flow due to vasodilatory effects
- HDT may increase cerebral blood flow due to hydrostatic increases of cerebral perfusion pressure
- Increased ICP (hydrostatic effects)
- Cognition would worsen with elevated CO2 exposure.