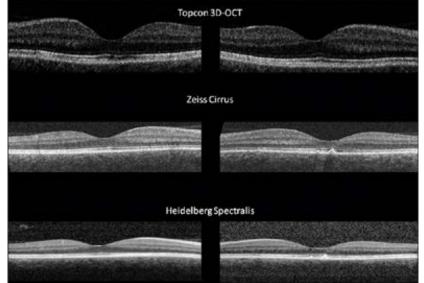

d, Lithuania)

#### Non-invasive measurement of intracranial pressure



#### Study procedures: CBF monitor (cFLOW, Ornim, Israel)

## Non-invasive continuous measurements of brain blood flow rate



Volume Integral Phase Shift Spectroscopy (Cerebrotech, Pleasanton, CA)

### Non-invasive continuous measurements of brain fluid volume (blood, CSF)





#### Near infrared spectroscopy combined with Cognition

Non-invasive continuous measurements of brain blood oxygenation with concurrent cognitive functional assessment





Figure 5. NINscan 4a, with 2 source colors (in a single laserdiode canister), 2 photodetectors, 3 ECG leads, and a 3-axis accelerometer.

Courtesy of Gary Strangman

### **Optical Coherence Tomography**

## Non-invasive high resolution measurements of ocular structures





#### MRI brain (maintained CO2 and HDT)

#### Imaging of the brain and ocular structures



### **Results: Baseline demographics**

#### Subjects simulate astronaut demographics

| Subject | Age | Sex | Weight<br>(kg) | Weight<br>(lbs) | Height<br>(cm) | Height<br>(inch) | BMI<br>(nl 18.5-24.9) |
|---------|-----|-----|----------------|-----------------|----------------|------------------|-----------------------|
| Α       | 47  | Μ   | 82.5           | 181.5           | 174            | 68.5             | 27.2                  |
| В       | 43  | Μ   | 91.5           | 201.7           | 182.5          | 72               | 27.4                  |
| C       | 39  | Μ   | 68.8           | 151.7           | 174.5          | 69               | 22.6                  |
| D       | 33  | Μ   |