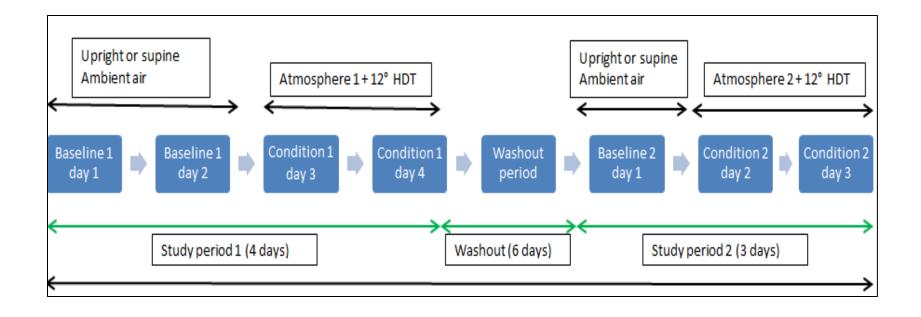

vasodilatory effects
- HDT may increase cerebral blood flow due to hydrostatic increases of cerebral perfusion pressure
- Increased ICP (hydrostatic effects)
- Cognition would worsen with elevated CO2 exposure.

#### Setting - :Envihab (Environment + Habitat) (German Aerospace Center (DLR) Cologne, Germany)



http://www.dlr.de/envihab/en/

#### Study modules: M<sub>3</sub> (living/testing module)



#### :envihab Module/:envihab moduls

M1 Kurzarmzentrifuge I/Short Arm Centrifuge I M2 Physiologielabor I/Physiology Lab I | Barolabor I/Baro Lab I M6 Biologielabor/Biology Lab M3 Wohn- und Simulationsbereich I/Living and Simulation Area I M7 Infrastruktur/Infrastructure M4 PET-MRT/MRI-PET

M5 Psychologielabor/Psychology Lab M8 Forum/Forum



#### Study overview: Randomized crossover design



#### Study schedule: Day 1 and 2

| study day       | BDC-2                  | BDC-2                              | BDC-2