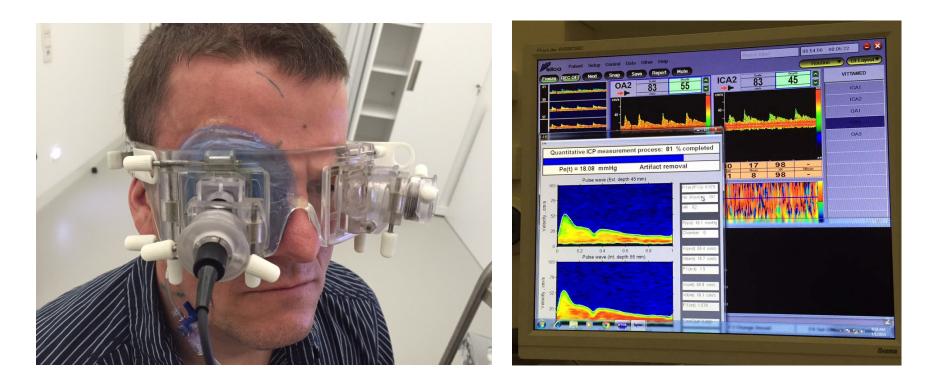

#### **SPACE-COT Aims**

- Assess the operational capabilities of :envihab to simulate features of the spaceflight environment.
- Obtain pilot study data on combined effects of head-down tilt (HDT) and elevated CO2.
- Evaluate innovative non-invasive technologies to evaluate the effects of the environment on the brain, eye, and systemic body systems

### Hypotheses

- Elevated CO2 would increase cerebral blood flow due to vasodilatory effects
- HDT may increase cerebral blood flow due to hydrostatic increases of cerebral perfusion pressure
- Increased ICP (hydrostatic effects)
- Cognition would worsen with elevated CO2 exposure.