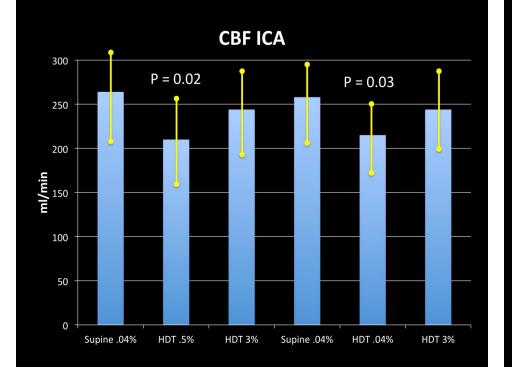

### Hypotheses

- Elevated CO2 would increase cerebral blood flow due to vasodilatory effects
- HDT may increase cerebral blood flow due to hydrostatic increases of cerebral perfusion pressure
- Increased ICP (hydrostatic effects)
- Cognition would worsen with elevated CO2 exposure.