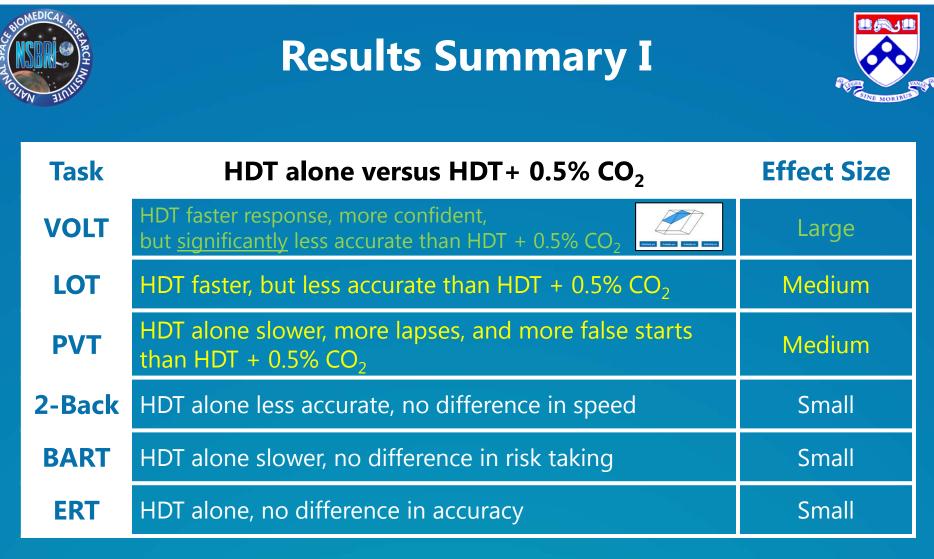

### Hypotheses

- Elevated CO2 would increase cerebral blood flow due to vasodilatory effects
- HDT may increase cerebral blood flow due to hydrostatic increases of cerebral perfusion pressure
- Increased ICP (hydrostatic effects)
- Cognition would worsen with elevated CO2 exposure.