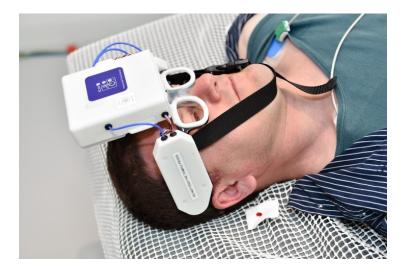

#### **SPACE-COT Aims**

- Assess the operational capabilities of :envihab to simulate features of the spaceflight environment.
- Obtain pilot study data on combined effects of head-down tilt (HDT) and elevated CO2.
- Evaluate innovative non-invasive technologies to evaluate the effects of the environment on the brain, eye, and systemic body systems

### Hypotheses

- Elevated CO2 would increase cerebral blood flow due to vasodilatory effects
- HDT may increase cerebral blood flow due to hydrostatic increases of cerebral perfusion pressure
- Increased ICP (hydrostatic effects)
- Cognition would worsen with elevated CO2 exposure.